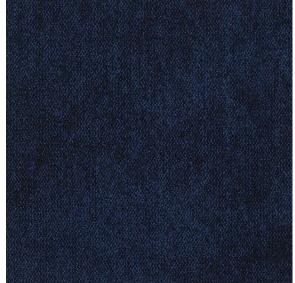

## Swift Collection

Tegola+ Swift is a very contemporary organic carpet tile that is subtly textured. Swift is inspired by natural sand formations to create a textural and calm design suiting modern contemporary interiors with a subtle but flowing transitionary feel.

#### Specifications

Manufacturing: Multilevel Loop

Backing: PVC Acoustic Backing

Composition: 100% Nylon
Pile Weight: 678 g/m²
Pile Height: 4.0 mm
Total Height: 7.0 mm

Use: Heavy Commercial

Size: 50 x 50 cm