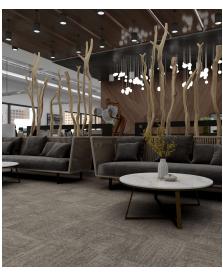

## TEGOLA - ACOUSTIC CARPET TILES

Tegola is a pioneering and unique acoustic carpet tile brand. Tegola was created with the idea and commitment to design and craft the most innovative acoustic carpet tile ti improve indoor working environments where most of our time is spent. Less noise means a higher standard of working, and healthier working environments.

## Swift Collection

Tegola+ Swift is a very contemporary organic carpet tile that is subtly textured. Swift is inspired by natural sand formations to create a textural and calm design suiting modern contemporary interiors with a subtle but flowing transitionary feel.