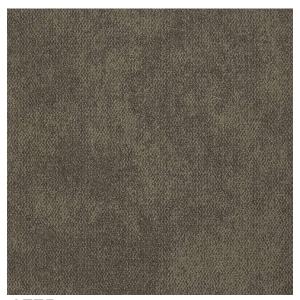

# Swift Collection

0775

1940 8902

#### Specifications

Manufacturing: Multilevel Loop

Backing: PVC Acoustic Backing

Composition: 100% Nylon
Pile Weight: 678 g/m²
Pile Height: 4.0 mm
Total Height: 6.5 mm

Use: Heavy Commercial

Size: 50 x 50 cm