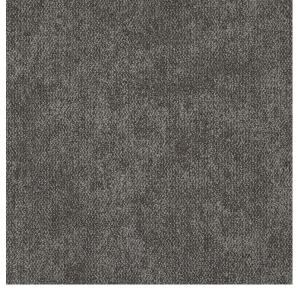

# Swift Collection

9800

9975 1799

#### Specifications

Manufacturing: Multilevel Loop

Backing: PVC Acoustic Backing

Composition: 100% Nylon
Pile Weight: 678 g/m²
Pile Height: 4.0 mm
Total Height: 6.5 mm

Use: Heavy Commercial

Size: 50 x 50 cm