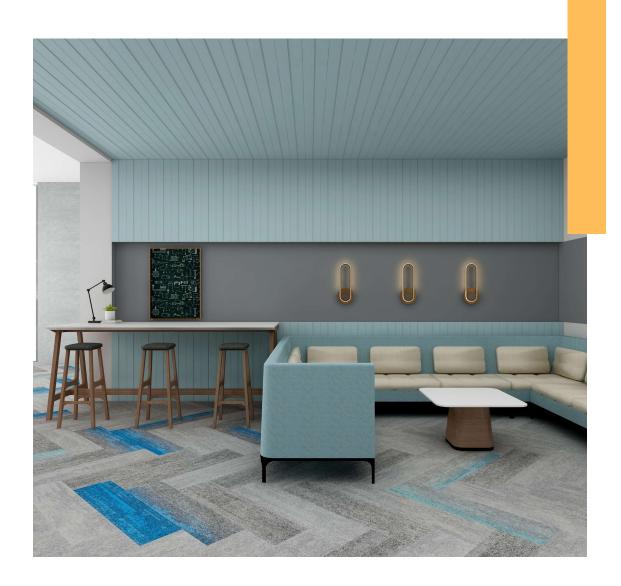

## TEGOLA - ACOUSTIC CARPET TILES

Tegola is a pioneering and unique acoustic carpet tile brand. Tegola was created with the idea and commitment to design and craft the most innovative acoustic carpet tile ti improve indoor working environments where most of our time is spent. Less noise means a higher standard of working, and healthier working environments.

## Swift Collection

Tegola+ Swift is a very contemporary organic carpet tile that is subtly textured. Swift is inspired by natural sand formations to create a textural and calm design suiting modern contemporary interiors with a subtle but flowing transitionary feel.